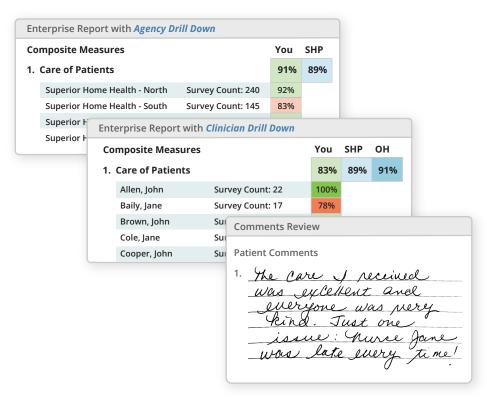

### SHP Mailing Program

CMS has confirmed that a Mail-Only program is still the most effective way to reach your patients. The SHP mailing program provides the perfect balance between providing the most cost effective way to survey, and providing the most comprehensive reporting suite.