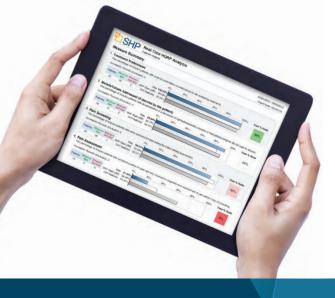

#### PERFORMANCE IMPROVEMENT

Our web-based program brings you a real-time view of your hospice's performance. We make that data actionable by giving you the ability to drill-down to case manager, diagnosis, and patient details, so you can quickly identify key areas for improvement. Our clinician scorecards enable you to give objective and timely feedback to your staff so they can perform their best.

### **AUTOMATED DATA COLLECTION**

No need for manual data entry. We interface with all major hospice software vendors to make gathering the data a seamless process.