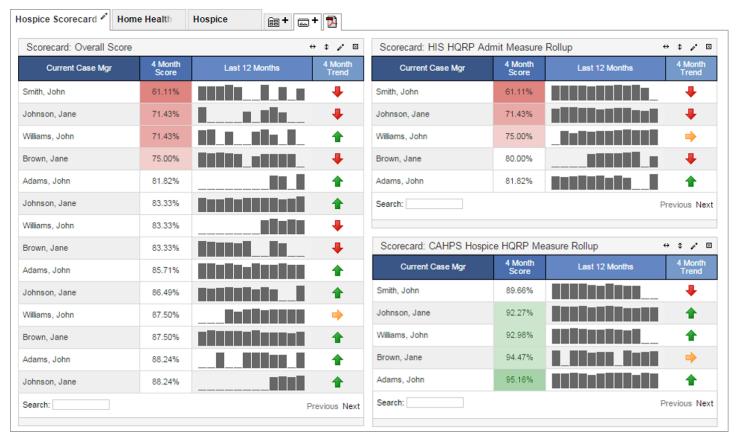

The screenshot below provides just one example of how this widget can be configured to meet the needs of your organization: