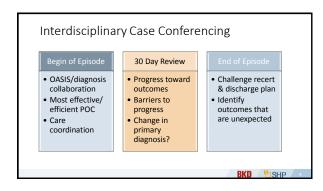

#### Care Coordination Example: CHF

- Patient goal: stay out of hospital, regain access to bedroom and bathroom on upper level of house, be able to stay at home
- Care plan goals: Patient will
  - Take meds as ordered.
  - Incorporate energy conservation into ADL/IADL routines.
  - · Be able to use stairs to access bedroom & bathroom.
  - Prepare meals consistent with dietary restrictions.
  - Spontaneously and consistently monitor weight.
  - Self monitor and respond appropriately

Care plan goals focus on patient behavior and promote the patient's overarching goals.

BKD PSHP

### Care Coordination Example: CHF

- RN: Promote symptom monitoring, taking meds as ordered
- PT: Increase mobility/activity tolerance (steps)
- OT: Incorporate energy conservation, incorporate dietary changes and weighing into existing habits and routines, advance ADLs as access to bathroom/bedroom are achieved
- HHA: Fading assistance with ADL through transition from sponge bathing/BSC to accessing bathroom, reinforce revised routines

MSW: Ongoing resources for patient and caregiver

Physician: Reinforce patient & caregiver, ongoing care coordination Caregiver: Assist/reinforce

Interventions support patient overarching goal and care plan, and are coordinated