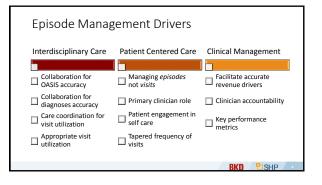

| Clinical & Functional Grouping Matrix                 |             |       |           |  |  |  |  |
|-------------------------------------------------------|-------------|-------|-----------|--|--|--|--|
| Clinical Grouping Fund                                | tional: Low | / Med | dium High |  |  |  |  |
| MMTA – Surgical Aftercare                             | 0-24        | 1 25  | -37 38+   |  |  |  |  |
| MMTA – Cardiac & Circulatory                          | 0-30        | 5 37  | -52 53+   |  |  |  |  |
| MMTA – Endocrine                                      | 0-5:        | 1 52  | -67 68+   |  |  |  |  |
| MMTA – Gastrointestinal & Genitourinary system        | 0-2         | 7 28  | -44 45+   |  |  |  |  |
| MMTA - Neoplasms, Infectious & Blood-Forming D