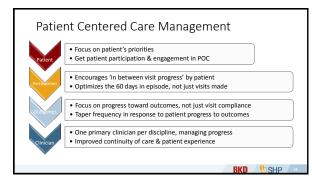

## Care Management with Primary Clinician

Performs bulk of own visits or in coordination with one other clinician for continuity of care

Autonomous self-scheduling for managing visits

Priority to perform own Comprehensive Assessment, OASIS data collection & develop POC

#### apered frequency of all disciplines

Reduced visits with patient engagement & coordinated care
Reduce LUPA risk with visits drawn out over 60 day episode

BKD SHP 32