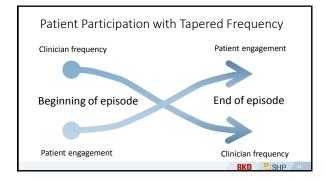

#### apered frequency of all disciplines

Reduced visits with patient engagement & coordinated care
Reduce LUPA risk with visits drawn out over 60 day episode

BKD SHP 32