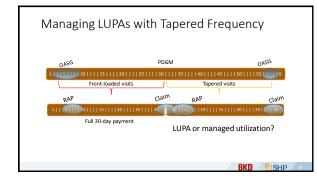

BKD SHP \*

| Assess<br>'unplanned'<br>LUPAs | Rehospitalization risks reduced with known strategies?                                                      |  |  |  |
|--------------------------------|-------------------------------------------------------------------------------------------------------------|--|--|--|
|                                | Patient's clinical picture match visit utilization?<br>Are the visit frequencies tapered?                   |  |  |  |
|                                | LUPAs a result of missed visits, staffing issues, not homebound, patient refusal, and/or scheduling issues? |  |  |  |
|                                | Did patient require more visits to meet goals/improve outcomes?                                             |  |  |  |
|                                | Were the right disciplines added during episode?                                                            |  |  |  |

#### apered frequency of all disciplines

Reduced visits with patient engagement & coordinated care
Reduce LUPA risk with visits drawn out over 60 day episode

BKD SHP 32