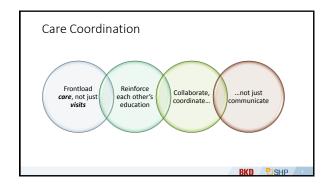

### Care Coordination Example: CHF

- RN: Promote symptom monitoring, taking meds as ordered
- PT: Increase mobility/activity tolerance (steps)
- OT: Incorporate energy conservation, incorporate dietary changes and weighing into existing habits and routines, advance ADLs as access to bathroom/bedroom are achieved
- HHA: Fading assistance with ADL through transition from sponge bathing/BSC to accessing bathroom, reinforce revised routines

MSW: Ongoing resources for patient and caregiver

Physician: Reinforce patient & caregiver, ongoing care coordination Caregiver: Assist/reinforce

Interventions support patient overarching goal and care plan, and are coordinated