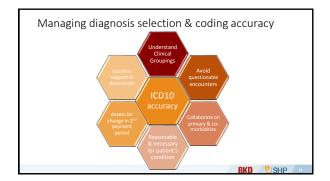

| Clinical & Functional Grouping Matrix                 |             |       |           |  |  |  |  |
|-------------------------------------------------------|-------------|-------|-----------|--|--|--|--|
| Clinical Grouping Fund                                | tional: Low | / Med | dium High |  |  |  |  |
| MMTA – Surgical Aftercare                             | 0-24        | 1 25  | -37 38+   |  |  |  |  |
| MMTA – Cardiac & Circulatory                          | 0-30        | 5 37  | -52 53+   |  |  |  |  |
| MMTA – Endocrine                                      | 0-5:        | 1 52  | -67 68+   |  |  |  |  |
| MMTA – Gastrointestinal & Genitourinary system        | 0-2         | 7 28  | -44 45+   |  |  |  |  |
| MMTA - Neoplasms, Infectious & Blood-Forming Diseases | 0-33