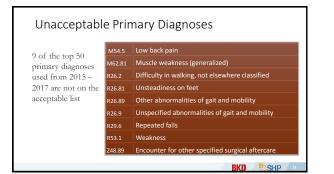

## Muscle Weakness (M62.81)

- CMS citing concern with this code since 2008
- One of the top 5 primary diagnoses
- CMS believes muscle wasting and atrophy codes could be more appropriate if muscle weakness is the primary focus of therapy
- Determine underlying cause for muscle weakness
   OR
- Identify the true underlying reason for therapy