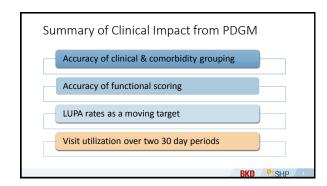

| Clinical & Functional Grouping Matrix                 |             |       |           |  |  |  |  |
|-------------------------------------------------------|-------------|-------|-----------|--|--|--|--|
| Clinical Grouping Fund                                | tional: Low | / Med | dium High |  |  |  |  |
| MMTA – Surgical Aftercare                             | 0-24        | 1 25  | -37 38+   |  |  |  |  |
| MMTA – Cardiac & Circulatory                          | 0-30        | 5 37  | -52 53+   |  |  |  |  |
| MMTA – Endocrine                                      | 0-5:        | 1 52  | -67 68+   |  |  |  |  |
| MMTA – Gastrointestinal & Genitourinary system        | 0-2         | 7 28  | -44 45+   |  |  |  |  |
| MMTA - Neoplasms, Infectious & Blood-Forming