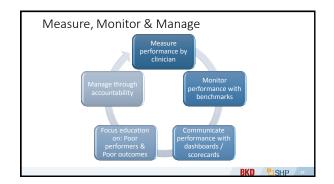

## Care Management with Primary Clinician

Performs bulk of own visits or in coordination with one other clinician for continuity of care

Autonomous self-scheduling for managing visits

Priority to perform own Comprehensive Assessment, OASIS data collection & develop POC

May be necessary to separate the Initial Assessment to allow case manager to perform own Comprehensive Assessment

BKD BKD

| Accountability Metrics                             |                                                     |                                                  |  |  |  |  |  |  |
|----------------------------------------------------|-----------------------------------------------------|--------------------------------------------------|--|--|--|--|--|--|
| Clinician Individual Avg                           | Clinical Supervisor Team Avg                        | Clinical Manager Agency Avg                      |  |  |  |  |  |  |
| Individual case mix weight                         | Team case mix weight                                | <ul> <li>Patient payment by agency</li> </ul>    |  |  |  |  |  |  |
| <ul> <li>Individual LUPA rate</li> </ul>           | <ul> <li>Team LUPA rate</li> </ul>                  | <ul> <li>Unadjusted episode payments</li> </ul>  |  |  |  |  |  |  |
| <ul> <li>Caseload averaged over quarter</li> </ul> | Patient volume for a quarter                        |                                                  |  |  |  |  |  |  |
| New patients in a quarter                          | New admissions in a quarter                         |                                                  |  |  |  |  |  |  |
| <ul> <li>Average visits per patient</li> </ul>     | <ul> <li>Average visits per all patients</li> </ul> | <ul> <li>Average cost per patient</li> </ul>     |  |  |  |  |  |  |
| Re-hospitalization rate                            | <ul> <li>Average re-hospitalization rate</li> </ul> | Re-hospitalization rate                          |  |  |  |  |  |  |
| <ul> <li>Targeted QAPI outcomes</li> </ul>         | <ul> <li>Targeted QAPI outcomes score</li> </ul>    | <ul> <li>Targeted QAPI outcomes score</li> </ul> |  |  |  |  |  |  |
| BKD Pishp -                                        |                                                     |                                                  |  |  |  |  |  |  |