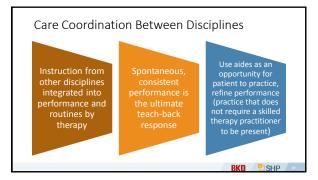

#### Care Coordination Example: CHF

- Patient goal: stay out of hospital, regain access to bedroom and bathroom on upper level of house, be able to stay at home
- Care plan goals: Patient will
  - Take meds as ordered.
  - Incorporate energy conservation into ADL/IADL routines.
  - · Be able to use stairs to access bedroom & bathroom.
  - Prepare meals consistent with dietary restrictions.
  - Spontaneously and consistently monitor weight.
  - Self monitor and respond appropriately

Care plan goals focus on patient behavior and promote the patient's overarching goals.

BKD PSHP

### Care Coordination Example: CHF

- RN: Promote symptom monitoring, taking meds as ordered
- PT: Increase mobility/activity tolerance (steps)
- OT: Incorporate energy conservation, incorporate dietary changes and weighing into existing habits and routines, advance ADLs as access to bathroom/bedroom are achieved
- HHA: Fading assistance with ADL through transition from sponge bathing/BSC to accessing bathroom, reinforce revised routines

MSW: Ongoing resources for patient and caregiver

Physician: Reinforce patient & caregiver, ongoing care coordination Caregiver: Assist/reinforce

Interventions support patient overarching goal and care plan, and are coordinated