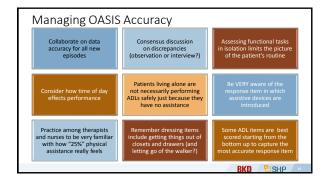

Avoid using diagnoses based on the need for a "therapy diagnosis". Expect the proper process:

BKD DSHP

- o Inquire for patient goals
- o Assess for functional performance
- Develop a plan of care appropriate to the patient's condition