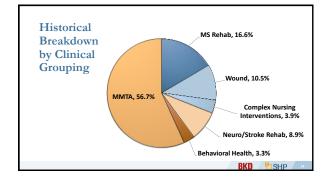

|
| MMTA - Neoplasms, Infectious & Blood-Forming Diseas | ses 0-32 | 33-49  | 50+  |
| MMTA – Respiratory                                  | 0-29     | 30-43  | 44+  |
| MMTA – Other                                        | 0-32     | 33-48  | 49+  |
| Behavioral Health                                   | 0-36     | 37-52  | 53+  |
| Complex Nursing Interventions                       | 0-38     | 39-58  | 59+  |
| Musculoskeletal Rehabilitation                      | 0-38     | 39-52  | 53+  |
| Neuro Rehabilitation                                | 0-44     | 45-60  | 61+  |
| Wound                                               | 0-41     | 43-61  | 62+  |
|                                                     |          | BKD 🖉  | SHP  |













| <br> |
|------|
| <br> |
|      |





| 9 of the top<br>are not on t |        | nary diagnoses used 2015 – 2017<br>eptable list  |    |
|------------------------------|--------|--------------------------------------------------|----|
| Assist with                  | M54.5  | Low back pain                                    |    |
| avoiding                     | M62.81 | Muscle weakness (generalized)                    |    |
| questionable                 | R26.2  | Difficulty in walking, not elsewhere classified  |    |
| encounters.                  | R26.81 | Unsteadiness on feet                             |    |
| Contribute                   | R26.89 | Other abnormalities of gait and mobility         |    |
| to the                       | R26.9  | Unspecified abnormalities of gait and mobility   |    |
| 'underlyin