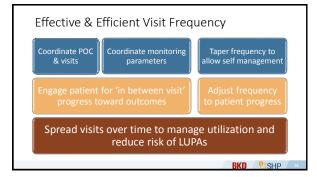

SHP

## **Problem Solving**

- Analysis of performance in context to identify and problem solve to reduce risk and promote consistent performance
- Promote patient and caregiver problem recognition and problem solving
- Focus on "what to do" to identify an emerging need, problem, risk at earliest possible stage

BKD PISHP

## Return Demonstration not Enough

- Actual performance in context (location/time of day) shifts teach-back from words to actions
- Simply observing a patient giving a return demonstration of any activity
  - While being cued/supervised
  - In a place where it won't typically be done
  - At a time when it won't typically be done

provides little or no information about the patient's ability to perform the activity routinely, consistently and effectively

BKD DSHP











| Page 2 Provider: (9999) Superior Outcomes Ventura           |      |                |      |             |      |                    |      |       |
|-------------------------------------------------------------|------|----------------|------|-------------|------|--------------------|------|-------|
| Medicate Traditional                                        |      | Therapy Visits |      |             |      | Non-Therapy Visits |      |       |
| Average Visits per Episode by Type                          | PT   | OT             | ST   | All Therapy | SN   | MSW                | HHA  | Visit |
| Provider                                                    | 2.94 | 0.63           | 0.02 | 3.58        | 7.20 | 0.23               | 0.00 | 11.   |
| Your Org