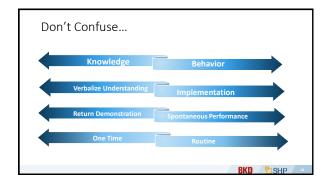

## Return Demonstration not Enough

- Actual performance in context (location/time of day) shifts teach-back from words to actions
- Simply observing a patient giving a return demonstration of any activity
  - While being cued/supervised
  - In a place where it won't typically be done
  - At a time when it won't typically be done