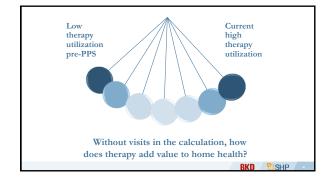

| Variable                      | Category        | OASIS Items       | Points         |
|-------------------------------|-----------------|-------------------|----------------|
| M1800: Grooming               | 1               | 2, 3              | 4              |
| M1810: Dress upper body       | 1               | 2, 3              | 6              |
| M1820: Dress lower body       | 1 2             | 2<br>3            | 5<br>11        |
| M1830: Bathing                | 1<br>2<br>3     | 2<br>3, 4<br>5, 6 | 3<br>13<br>21  |
| M1840: Toilet Transferring    | 1               | 2, 3, 4           | 4              |
| M1850: Transferring           | 1 2             | 1<br>2, 3, 4, 5   | 4<br>8         |
| M1860: Ambulation/ Locomotion | 1<br>2<br>3     | 2<br>3<br>4, 5, 6 | 10<br>12<b