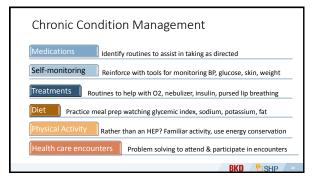

# Med Management – Most Important ADL

- Does *not* require that the therapist
  - Learn pharmaceuticals
  - Learn drug interaction
  - Provide medication instruction
- Does require that therapists recognize relationship between medication administration, medication effects and safe, predictable performance of routine activities
- Ineffective medication management is the *biggest* contributor to hospitalizations

# Medication Management in Therapy POC

- Gather information about the whole routine of a day (a good day & a bad day), inquire about the difference
- Determine where medications are kept in relation to when they are taken
- Identify which medications are more often being missed and help identify reasons
- Assess barriers or interruptions to the usual routine based on recent events

## Dietary Adherence into Daily Routines

- Assess willingness for compromise versus the 'deal breakers' about diet restrictions and problem solve
- Problem solve adherence barriers , i.e obtaining food
- Analyze the component skills required for the task of preparation (cognition, fine/gross motor coordination, strength, balance, etc.), address/remove barriers
- Identify and implement compensatory strategies
- Practice alternative menu items

#### Physical Activity into Daily Routines

- Analysis of amount and type of physical activity
- Incorporate physical activity into daily routines
- Analysis of avocational or leisure preferences
- Identify long term options to sustain physical activity and capacities
- Increasing daily activity rather than a home exercise program (HEP) for specific extremity muscle strengthening

# Self Monitoring as a Lifestyle

- Analyze skills and capacities relative to demands of the task the patient is expected to perform
  - Blood pressure
  - Blood glucose
  - Skin integrity
- Integrate condition-specific self-monitoring tasks into daily routines, problem solve strategies to barriers
- Identify compensatory strategies or needs for caregiving/supervision to support self-monitoring

## **Problem Solving**

- Analysis of performance in context to identify and problem solve to reduce risk and promote consistent performance
- Promote patient and caregiver problem recognition and problem solving
- Focus on "what to do" to identify an emerging need, problem, risk at earliest possible stage