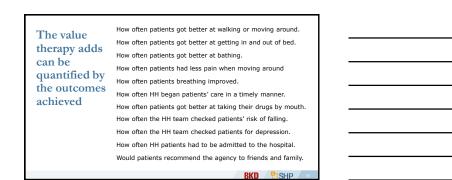

|
| questionable                 | R26.2  | Difficulty in walking, not elsewhere classified  |    |
| encounters.                  | R26.81 | Unsteadiness on feet                             |    |
| Contribute                   | R26.89 | Other abnormalities of gait and mobility         |    |
| to the                       | R26.9  | Unspecified abnormalities of gait and mobility   |    |
| 'underlying                  | R29.6  | Repeated falls                                   |    |
| cause'                       | R53.1  | Weakness                                         |    |
|                              | Z48.89 | Encounter for other specified surgical aftercare |    |
|                              |        | BKD PISHP                                        | 15 |















7

|                                                                                      |          | orecard   | ÷       | 0.0     | 0.0618-01 | 5/ F3, 06/60 Dw |