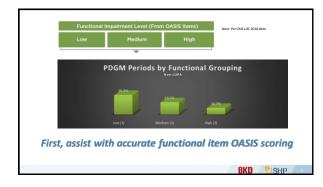

| Clinical Grouping Functiona                         | l: Low   | Medium | High |
|-----------------------------------------------------|----------|--------|------|
| MMTA – Surgical Aftercare                           | 0-24     | 25-37  | 38+  |
| MMTA – Cardiac & Circulatory                        | 0-36     | 37-52  | 53+  |
| MMTA – Endocrine                                    | 0-51     | 52-67  | 68+  |
| MMTA – Gastrointestinal & Genitourinary system      | 0-27     | 28-44  | 45+  |
| MMTA - Neoplasms, Infectious & Blood-Forming Diseas | ses 0-32 | 33-49  | 50+  |
| MMTA – Respiratory                                  | 0-29     | 30-43  | 44+  |
| MMTA – Other                                        | 0-32     | 33-48  | 49+  |
| Behavioral Health                                   | 0-36     | 37-52  | 53+  |
| Complex Nursing Interventions                       | 0-38     | 39-58  | 59+  |
| Musculoskeletal Rehabilitation                      | 0-38     | 39-52  | 53+  |
| Neuro Rehabilitation                                | 0-44     | 45-60  | 61+  |
| Wound                                               | 0-41     | 43-61  | 62+  |
|                                                     |          | BKD 🖉  | SHP  |