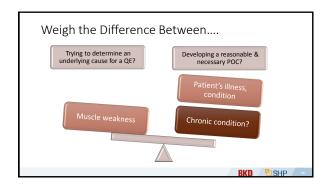

| <br> |
|------|
| <br> |
|      |

| 9 of the top<br>are not on t |        | nary diagnoses used 2015 – 2017<br>eptable list  |    |
|------------------------------|--------|--------------------------------------------------|----|
| Assist with                  | M54.5  | Low back pain                                    |    |
| avoiding                     | M62.81 | Muscle weakness (generalized)                    |    |
| questionable                 | R26.2  | Difficulty in walking, not elsewhere classified  |    |
| encounters.                  | R26.81 | Unsteadiness on feet                             |    |
| Contribute                   | R26.89 | Other abnormalities of gait and mobility         |    |
| to the                       | R26.9  | Unspecified abnormalities of gait and mobility   |    |
| 'underlying                  | R29.6  | Repeated falls                                   |    |
| cause'                       | R53.1  | Weakness                                         |    |
|                              | Z48.89 | Encounter for other specified surgical aftercare |    |
|                              |        | BKD PISHP                                        | 15 |