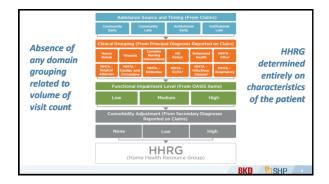

| Variable                      | Category        | OASIS Items       | Points         |
|-------------------------------|-----------------|-------------------|----------------|
| M1800: Grooming               | 1               | 2, 3              | 4              |
| M1810: Dress upper body       | 1               | 2, 3              | 6              |
| M1820: Dress lower body       | 1 2             | 2<br>3            | 5<br>11        |
| M1830: Bathing                | 1<br>2<br>3     | 2<br>3, 4<br>5, 6 | 3<br>13<br>21  |
| M1840: Toilet Transferring    | 1               | 2, 3, 4           | 4              |
| M1850: Transferring           | 1 2             | 1<br>2, 3, 4, 5   | 4<br>8         |
| M1860: Ambulation/ Locomotion | 1<br>2<br>3     | 2<br>3<br>4, 5, 6 | 10<br>