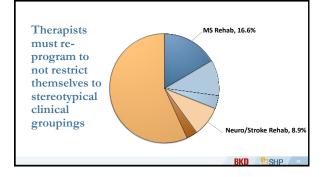

|    |
| questionable                 | R26.2  | Difficulty in walking, not elsewhere classified  |    |
| encounters.                  | R26.81 | Unsteadiness on feet                             |    |
| Contribute                   | R26.89 | Other abnormalities of gait and mobility         |    |
| to the                       | R26.9  | Unspecified abnormalities of gait and mobility   |    |
| 'underlying                  | R29.6  | Repeated falls                                   |    |
| cause'                       | R53.1  | Weakness                                         |    |
|                              | Z48.89 | Encounter for other specified surgical aftercare |    |
|                              |        | BKD PISHP                                        | 15 |















7

|                                                                                      |          | orecard   | ÷       | 0.0     | 0.0618-01 | 5/ F3, 06/60 Dw |