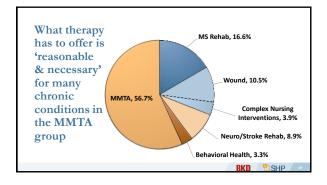

|    |
| questionable                 | R26.2  | Difficulty in walking, not elsewhere classified  |    |
| encounters.                  | R26.81 | Unsteadiness on feet                             |    |
| Contribute                   | R26.89 | Other abnormalities of gait and mobility         |    |
| to the                       | R26.9  | Unspecified abnormalities of gait and mobility   |    |
| 'underlying                  | R29.6  | Repeated falls                                   |    |
| cause'                       | R53.1  | Weakness                                         |    |
|                              | Z48.89 | Encounter for other specified surgical aftercare |    |
|                              |        | BKD PISHP                                        | 15 |















7

|                                                                                      |          | orecard   | ÷       | 0.0     | 0.0618-01 | 5/ F3, 06/60 Dw |