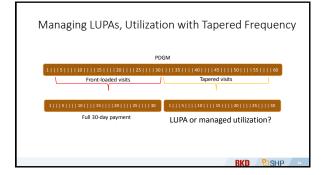

# Med Management – Most Important ADL

- Does *not* require that the therapist
  - Learn pharmaceuticals
  - Learn drug interaction
  - Provide medication instruction
- Does require that therapists recognize relationship between medication administration, medication effects and safe, predictable performance of routine activities
- Ineffective medication management is the *biggest* contributor to hospitalizations

# Medication Management in Therapy POC

- Gather information about the whole routine of a day (a good day & a bad day), inquire about the difference
- Determine where medications are kept in relation to when they are taken
- Identify which medications are more often being missed and help identify reasons
- Assess barriers or interruptions to the usual routine based on recent events