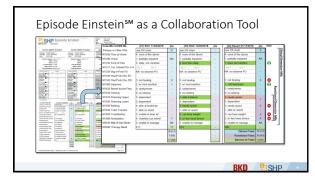

Grooming               | 1               | 2, 3              | 4              |
| M1810: Dress upper body       | 1               | 2, 3              | 6              |
| M1820: Dress lower body       | 1 2             | 2<br>3            | 5<br>11        |
| M1830: Bathing                | 1<br>2<br>3     | 2<br>3, 4<br>5, 6 | 3<br>13<br>21  |
| M1840: Toilet Transferring    | 1               | 2, 3, 4           | 4              |
| M1850: Transferring           | 1 2             | 1<br>2, 3, 4, 5   | 4<br>8         |
| M1860: Ambulation/ Locomotion | 1<br>2<br>3     | 2<br>3<br>4, 5, 6 | 10<br>12<br>24 |
| M1033: Hospitalization Risk   | 4 or more items | From 1-7          | 11             |
|                               |                 | BKD               | PISHP          |











| Clinical Grouping Functiona                         | l: Low   | Medium | High |
|-----------------------------------------------------|----------|--------|------|
| MMTA – Surgical Aftercare                           | 0-24     | 25-37  | 38+  |
| MMTA – Cardiac & Circulatory                        | 0-36     | 37-52  | 53+  |
| MMTA – Endocrine                                    | 0-51     | 52-67  | 68+  |
| MMTA – Gastrointestinal & Genitourinary system      | 0-27     | 28-44  | 45+  |
| MMTA - Neoplasms, Infectious & Blood-Forming Diseas | ses 0-32 | 33-49  | 50+  |
| MMTA – Respiratory                                  | 0-29     | 30-43  | 44+  |
| MMTA – Other                                        | 0-32     | 33-48  | 49+  |
| Behavioral Health