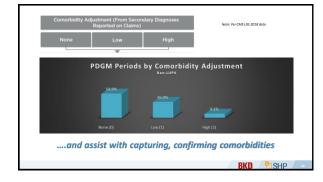

nary system      | 0-27     | 28-44  | 45+  |
| MMTA - Neoplasms, Infectious & Blood-Forming Diseas | ses 0-32 | 33-49  | 50+  |
| MMTA – Respiratory                                  | 0-29     | 30-43  | 44+  |
| MMTA – Other                                        | 0-32     | 33-48  | 49+  |
| Behavioral Health                                   | 0-36     | 37-52  | 53+  |
| Complex Nursing Interventions                       | 0-38     | 39-58  | 59+  |
| Musculoskeletal Rehabilitation                      | 0-38     | 39-52  | 53+  |
| Neuro Rehabilitation                                | 0-44     | 45-60  | 61+  |
| Wound                                               | 0-41     | 43-61  | 62+  |
|                                                     |          | BKD 🖉  | SHP  |













| <br> |
|------|
| <br> |
|      |





| 9 of the top<br>are not on t |        | nary diagnoses used 2015 – 2017<br>eptable list  |    |
|------------------------------|--------|--------------------------------------------------|----|
| Assist with                  | M54.5  | Low back pain                                    |    |
| avoiding                     | M62.81 | Muscle weakness (generalized)                    |    |
| questionable                 | R26.2  | Difficulty in walking, not elsewhere classified  |    |
| encounters.                  | R26.81 | Unsteadiness on feet                             |    |
| Contribute                   | R26.89 | Other abnormalities of gait and mobility         |    |
| to the                       | R26.9  | Unspecified abnormalities