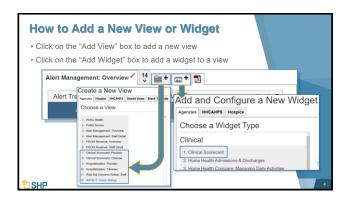

## Learning Objectives ✓ New Views and Widgets • Clinical Scorecard • Hospitalization • HHCAHPS • Preventing Harm 3 ✓ Customization Options • Selecting Configuration Options • Use Cases

SHP



















































## **Practical Application of the Dashboard**

- ▶ Spot the areas of importance across the enterprise
- ▶ Share views with members of your team
- Set as many views and widgets as you would like on the Dashboard to stay on top of the areas that matter to you
- Determine and set thresholds that match your quality goals

SHP

### **Questions for Internal Discussion**

- Which measures are our focus?
- ► How are we doing with assessing our performance?
- ► Which Case Managers are our top performers?
- Do we have members of the team who need additional training?
- ► Are we meeting our long-term goals?
- How will we share this information with our stakeholders?
- ▶ Do we need more training on SHP?

<sup>™</sup>SHP



### **Other New Resources**

-