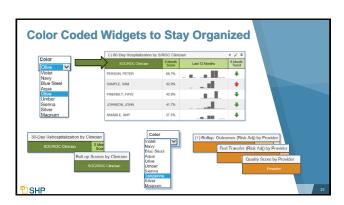

## **Practical Application of the Dashboard**

- ▶ Spot the areas of importance across the enterprise
- ▶ Share views with members of your team
- Set as many views and widgets as you would like on the Dashboard to stay on top of the areas that matter to you
- Determine and set thresholds that match your quality goals