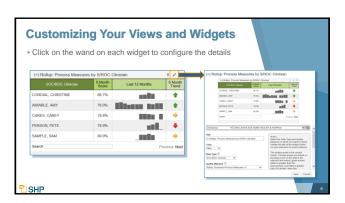

## **Practical Application of the Dashboard**

- ▶ Spot the areas of importance across the enterprise
- ▶ Share views with members of your team
- Set as many views and widgets as you would like on the Dashboard to stay on top of the areas that matter to you
- Determine and set thresholds that match your quality goals