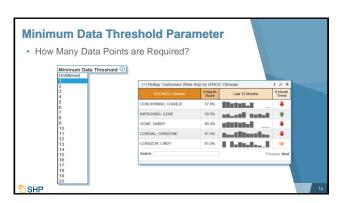

## Learning Objectives ✓ New Views and Widgets • Clinical Scorecard • Hospitalization • HHCAHPS • Preventing Harm 3 ✓ Customization Options • Selecting Configuration Options • Use Cases

SHP



















































## **Practical Application of the Dashboard**

- ▶ Spot the areas of importance across the enterprise
- ▶ Share views with members of your team
- Set as many views and widgets as you would like on the Dashboard to stay on top of the areas that matter to you
- Determine and set thresholds that match your quality goals

SHP

### **Questions for Internal Discussion**

- Which measures are our focus?
- ► How are we doing with assessing our performance?
- ► Which Case Managers are our top performers?
- Do we have members of the team who need additional training?
- ► Are we meeting our long-term goals?
- How will we share this information with our stakeholders?
- ▶ Do we need more training on SHP?

<sup>™</sup>SHP



### **Other New Resources**

- Alert Management