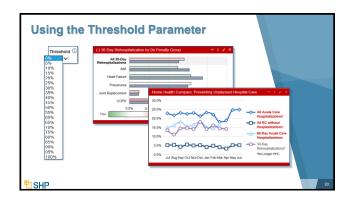

## **Practical Application of the Dashboard**

- ▶ Spot the areas of importance across the enterprise
- ▶ Share views with members of your team
- Set as many views and widgets as you would like on the Dashboard to stay on top of the areas that matter to you
- Determine and set thresholds that match your quality goals